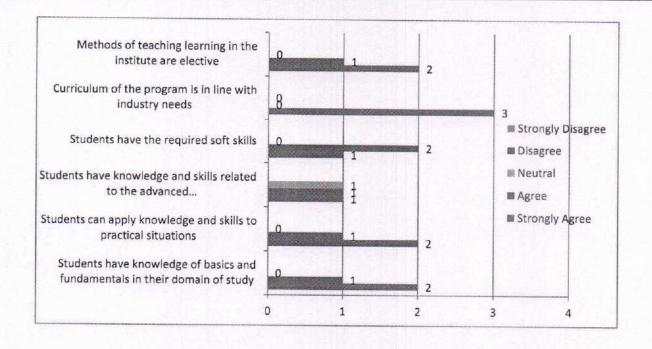

Methods of teaching learning in the institute are elective                                                                 | 2                 | 1     | 0       | 0        | 0                    |
| 7         | Any course/topic to be included in the curriculum                                                                          | 0                 | 0     | 0       | 0        | 0                    |
| 8         | Any other recommendations                                                                                                  | 0                 | 0     | 0       | 0        | 0                    |





Symbiosis International (Deemed University)

(Established under section 3 of the UGC ACT 1956)

Re-accredited By NAAC with "A" Grade (3.58/4) | (Awarded Category - I by UGC)