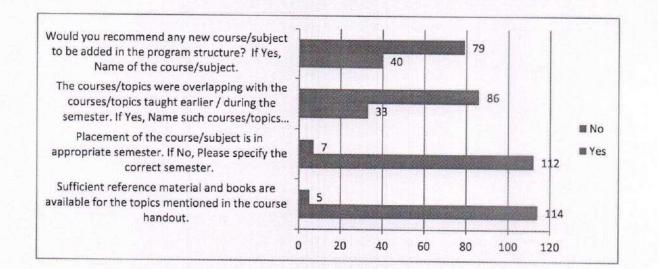

Symbiosis International (Deemed University)

(Established under section 3 of the UGC ACT 1956)

Re-accredited By NAAC with "A" Grade (3.58/4) | (Awarded Category - I by UGC)

| SI No | Questions                                                                                                                                           | Yes | No |
|-------|-----------------------------------------------------------------------------------------------------------------------------------------------------|-----|----|
| 1.    | Sufficient reference material and books are available for the topics mentioned in the course handout.                                               | 114 | 05 |
| 2.    | Placement of the course/subject is in appropriate semester.<br>If No, Please specify the correct semester.                                          | 112 | 07 |
| 3.    | The courses/topics were overlapping with the courses/topics taught earlier / during the semester.<br>If Yes, Name such courses/topics with details. | 33  | 86 |
| 4     | Would you recommend any new course/subject to be added in the program structure?<br>If Yes, Name of the course/subject.                             | 40  | 79 |